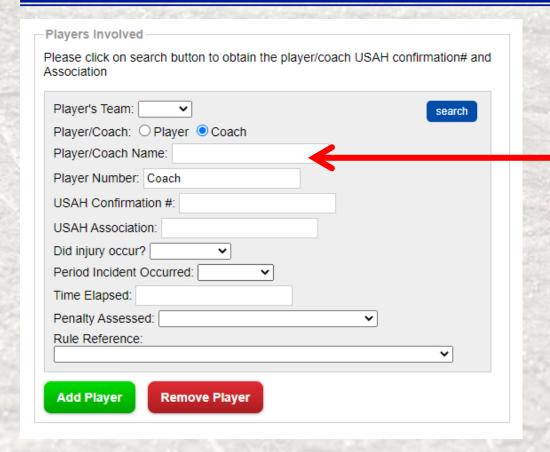

#### Search for Player or Coach

Enter the name of the player/coach here or use the search button

#### Search for Player or Coach

| Player's Team: 🔻 🔻        | search |
|---------------------------|--------|
| Player/Coach: ○ Player    |        |
| Player/Coach Name:        |        |
| Player Number: Coach      |        |
| JSAH Confirmation #:      |        |
| JSAH Association:         |        |
| Did injury occur?         |        |
| Period Incident Occurred: |        |
| Fime Elapsed:             |        |
| Penalty Assessed:         | ~      |
| Rule Reference:           |        |

Select the player/coach and click on 'Use Selected Player'