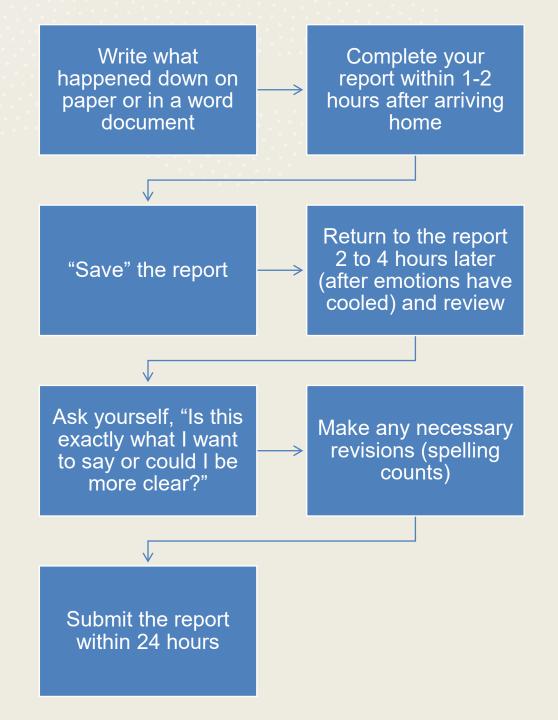

### Advised approach...

# Timeliness is important

Game reports should be completed and submitted within 24 hours

This will give the Local Supervisor and Affiliate Body the information needed to respond to correspondence (phone calls & emails).

This will give the Local Supervisor and Affiliate Body an initial unbiased and objective report of what happened

A timely report adds credibility to the *official's* professionalism

Your State Supervisor will receive a copy of the game report!