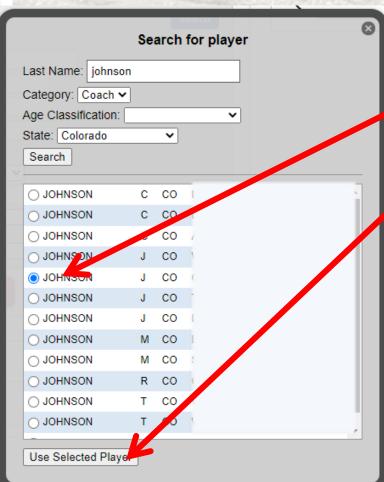

#### Search for Player or Coach

Enter the name of the player/coach here or use the search button

#### Search for Player or Coach

| Player's Team: 🔻 🔻        | search |
|---------------------------|--------|
| Player/Coach: ○ Player    |        |
| Player/Coach Name:        |        |
| Player Number: Coach      |        |
| JSAH Confirmation #:      |        |
| JSAH Association:         |        |
| Did injury occur?         |        |
| Period Incident Occurred: |        |
| Fime Elapsed:             |        |
| Penalty Assessed:         | ~      |
| Rule Reference:           |        |

Select the player/coach and click on 'Use Selected Player'