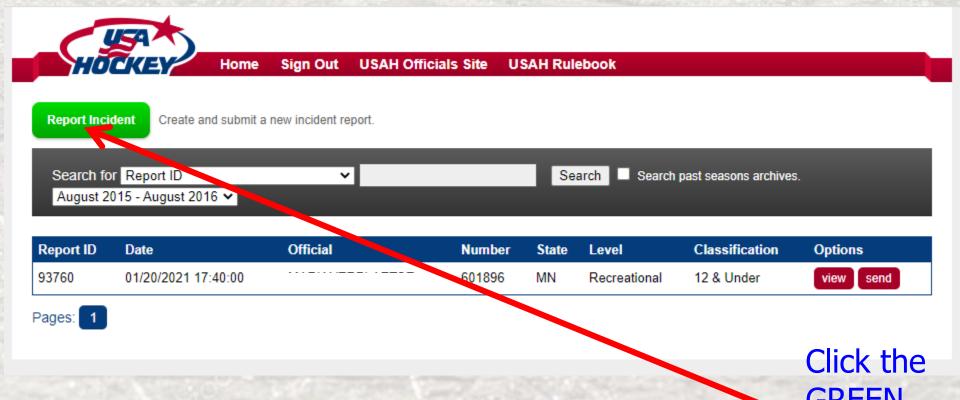

ay (classification / age)
  - Player(s) numbers and names
  - · Coach's name
  - Time of incident
  - Penalties assessed
- USAH Officiating Numbers and names of partners

### Log into your Profile





Welcome to the new course registration system for the 2017-18 season. If you have not already used this new system you will need to first create an account.

#### **Create account**

No credentials from the old system exist here. Click the create account button below to create a new account.

**CREATE ACCOUNT** 

Email:
Password:

SIGN IN

Lost your password? Help & Tech Support Sign in.....

'Then click 'MyProfile'



Home My Profile USA Hockey Courses

Welcome

#### Once you are logged in...

SafeSport training and renewal: http://training.teamusa.org/





### Welcome to the system...





GREEN
BUTTON
to begin

#### Begin filling in the data fields...



| Game Information                     | Incident Location                  |
|--------------------------------------|------------------------------------|
| Date and time:                       | Select where the incident occured: |
| City:                                | 1~                                 |
| State:                               |                                    |
| Rink:                                |                                    |
| Category:                            |                                    |
| _eague/Tournament:                   |                                    |
|                                      |                                    |
| Game Details