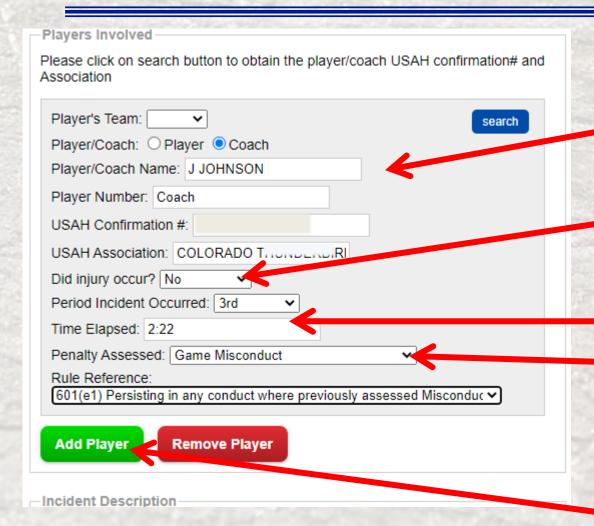

#### Player or Coach involved

Player/coach information is filled in for you.

Select 'yes' if an injury occurred as a result of this incident, otherwise select no.

For youth games, use the 'clock' time of the incident.

Enter the penalty assessed and the rule reference. Be sure to indicate the correct rule!

If more than one player is involved add that player here.

#### Incident Write-up

Brief Report of Incident – This is your opportunity to describe what happened.

Without getting over-specific, what lead to the infraction?

What happened that caused you to assess the penalty?

Factual information is critical, opinions are not.

Add Player

Remove Player

Incident Description

Provide a brief report of the incident:

With 2:22 remaining in period 3, Coach Johnson was assessed a bench minor for arguing a call. Coach Johnson persisted in this conduct for which he was assessed a Game Misconduct under Rule 601.el. Coach Johnson left the bench with no further incident